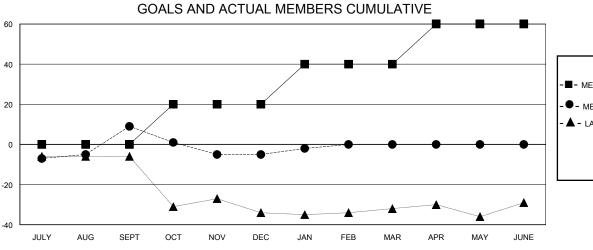

## GOALS AND ACTUAL NEW CLUBS CUMULATIVE

**NEW MEMBERS** 

**MEMBERSHIP DATA** 

| -■- MEMBER GROWTH NET GOAL        |
|-----------------------------------|
| - ● - MEMBER GROWTH ACTUAL        |
| - ▲ - LAST YEAR MEMBERSHIP ACTUAL |
|                                   |
|                                   |
|                                   |
|                                   |
|                                   |
|                                   |